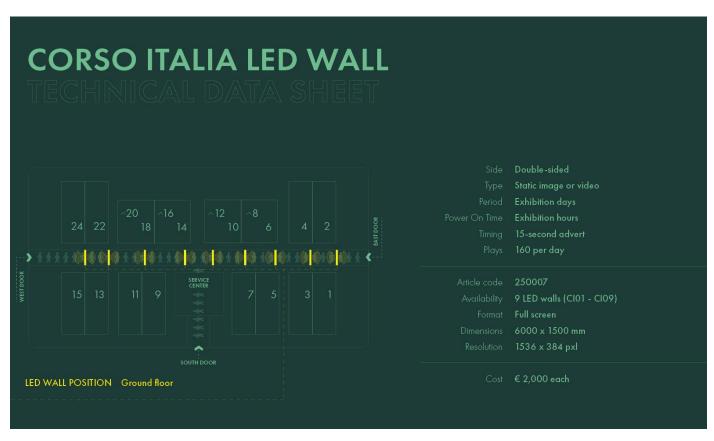

### € 10.000

- ✓ Banner website in February
- ✓ Company Logo website in February
- ✓ Banner in the newsletter in February
- ✓ 1 Ledwall along Corso Italia
- ✓ Company Logo in the Pocket Guide
- ✓ 1 Ledwall Service Center Stairs
- ✓ 1 single adv page in the Pocket Guide

### € 15.000

- ✓ Banner website in March
- ✓ Company Logo website in March
- ✓ Banner in the newsletter in March
- ✓ DEM in March
- ✓ 2 Ledwall along Corso Italia
- ✓ Company Logo in the Pocket Guide
- ✓ 1 single adv page in the Pocket Guide

In order to finalize every DEM, an html file from the exhibitor is required within 15 days prior to the agreed sending date.

**Price: € 800** 

**Price:** € 2.000 cad.

**Price: € 5.000** 

**Price: € 4.000** 