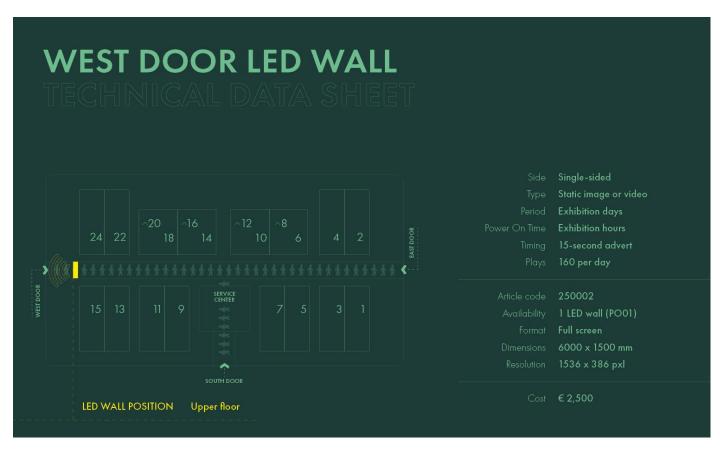

In order to finalize every DEM, an html file from the exhibitor is required within 15 days prior to the agreed sending date.

**Price: € 800** 

**Price:** € 2.000 cad.

**Price: € 5.000** 

**Price: € 4.000** 

**Price: € 2.500** 

**Price: € 2.500** 