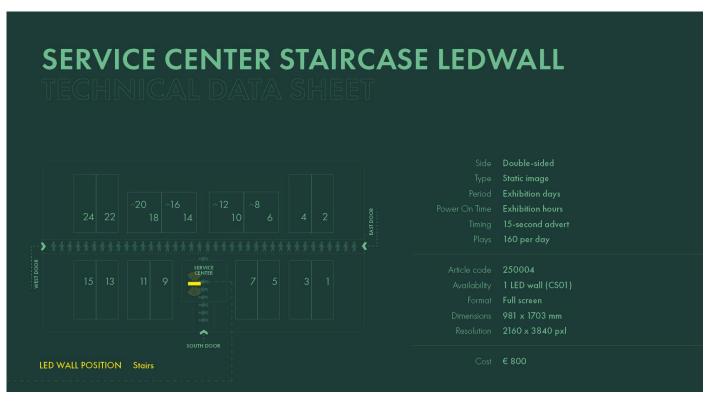

In order to finalize every DEM, an html file from the exhibitor is required within 15 days prior to the agreed sending date.

**Price: € 800** 

**Price:** € 2.000 cad.

**Price: € 5.000** 

**Price: € 4.000** 