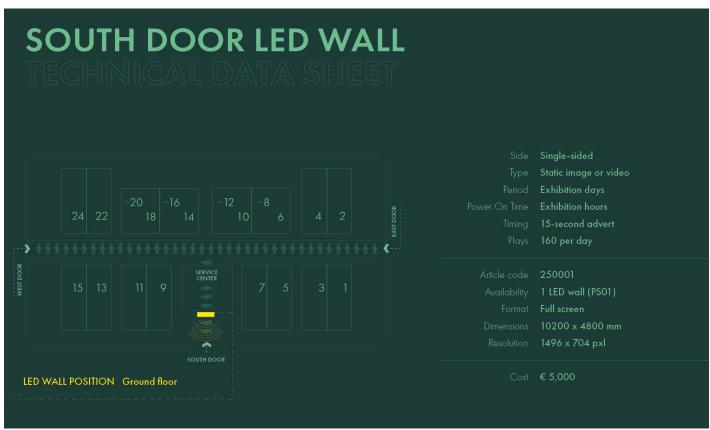

In order to finalize every DEM, an html file from the exhibitor is required within 15 days prior to the agreed sending date.

**Price: € 800** 

**Price:** € 2.000 cad.

**Price: € 5.000** 

**Price: € 4.000** 