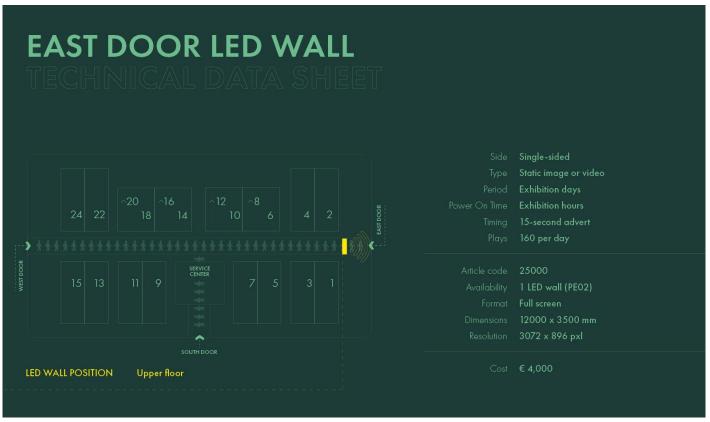

In order to finalize every DEM, an html file from the exhibitor is required within 15 days prior to the agreed sending date.

**Price: € 800** 

**Price:** € 2.000 cad.

**Price: € 5.000** 

**Price: € 4.000** 