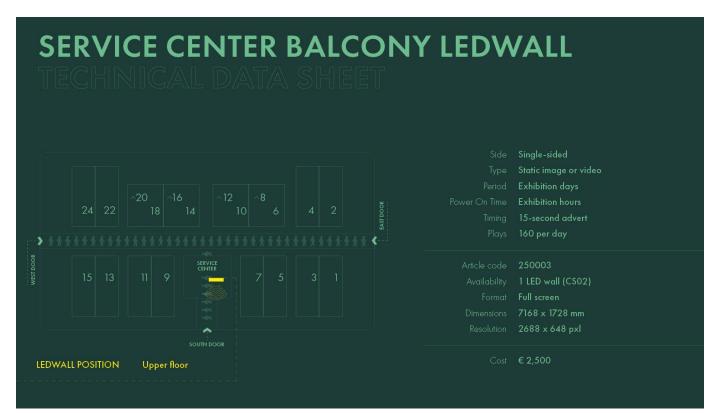

In order to finalize every DEM, an html file from the exhibitor is required within 15 days prior to the agreed sending date.

**Price: € 800** 

**Price:** € 2.000 cad.

**Price: € 5.000** 

**Price: € 4.000** 

**Price: € 2.500** 

**Price: € 2.500** 